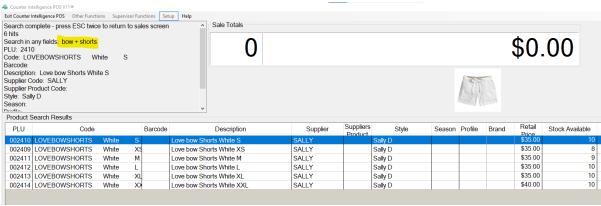

#### Stock Search

When using the **F12-Search** function in POS and searching multiple words place a + between each word and the results will only show items which contain all the words being searched for.

#### Search: BOW SHORTS