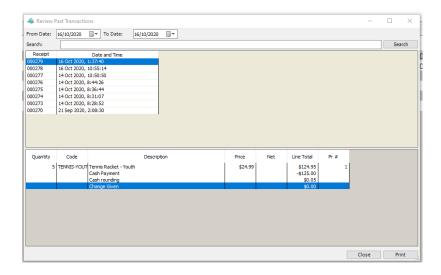

#### **Historical Receipts**

To print historical receipts you will need to use the 'View/Reprint Sale' option under the Other Functions menu.

The screen will show all transactions since the last z-off. If the transaction you want to print is listed click on the transaction and press the **Reprint** button. To reprint an older transaction press the **History** button, select the date range the receipt is in and press **Search**.

- \*\* If you're looking for a receipt for a loyalty customer enter their name in the Search box before pressing Search and only receipts with that name assigned to them will display.
- \*\* If you're looking for a receipt that contains a specific product enter part of the product description into the Search box before pressing Search and only receipts that contain that item will display.