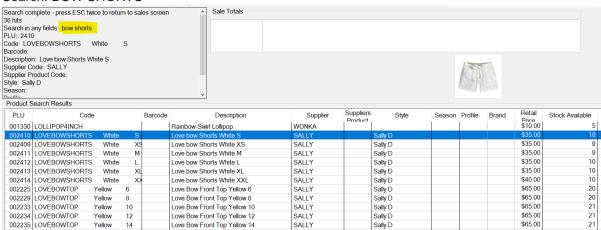

#### Stock Search

When using the **F12-Search** function in POS and searching multiple words place a + between each word and the results will only show items which contain all the words being searched for.

#### Search: BOW SHORTS