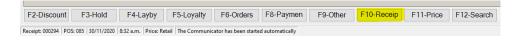

#### **Last Transaction**

If you want to reprint the last transaction you can do so by pressing the **F10-Receipt** button at the bottom of the sales screen. If this button is not active then you will need to set the '**Demand Receipt Printer'** to the same printer as the receipt printer in the system settings.