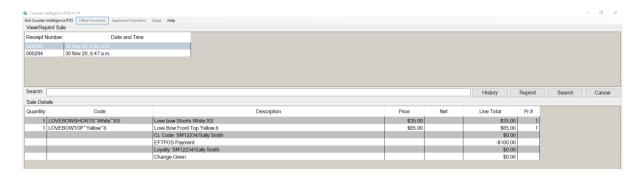

#### **Historical Receipts**

To print historical receipts you will need to use the 'View/Reprint Sale' option under the Other Functions menu.

The screen will show all transactions since the last z-off. If the transaction you want to print is listed click on the transaction and press the **Reprint** button. To reprint an older transaction press the **History** button, select the date range the receipt is in and press **Search**.

- \*\* If you're looking for a receipt for a loyalty customer enter their name in the Search box before pressing Search and only receipts with that name assigned to them will display.
- \*\* If you're looking for a receipt that contains a specific product enter part of the product description into the Search box before pressing Search and only receipts that contain that item will display.