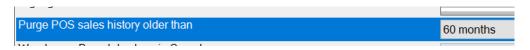

# Sales History

The POS can store up to 60 months of receipts which can be reprinted when required. To check how much history your POS is set to retain check the 'Purge POS sales history order than' setting in the system settings.

To change this setting select the number of months you would like to retain and press the **OK** button. Note changing the setting will only retain more history from now on.