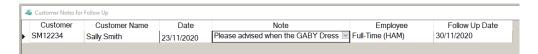

#### **Customer Notes**

The **Notes** button on the customer details screen allows you to add notes against customer accounts with follow up dates. To check if you have any notes to follow up you will need to select the '**Customer Notes for Follow up'** option under the Other Functions menu.