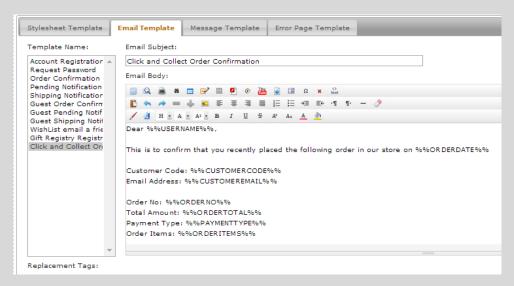

Because a situation can arise where the customer wishes to pick up product in a short time frame there is the option to send an email directly to the branch so that the pick can be expedited quickly. To enable this the email address of each branch may now be maintained within e-retailer. There is a new email template for Click and Collect where you can inform the customer of the procedures for this type of order and the likely availability timeframe.

#### Changing the email template