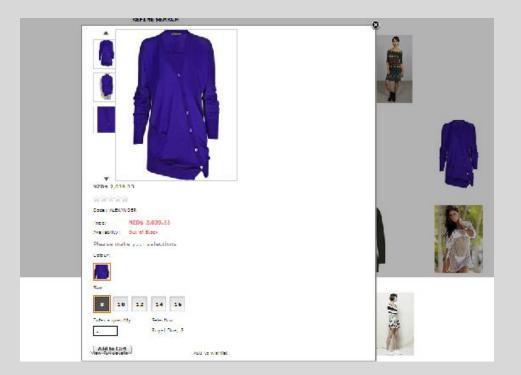

## **Quick View**

8

retailer

This allows a customer to select a product from the category page and instead of it moving to a full product screen it simply pops up an overlay on the category page - meaning that when you click out it reverts to the category page. This speeds up the process when a customer is browsing through a range of products.

In configuration/product description

Select Quickview from the drop down menu.

Now when viewing the category page the words "quick view" will appear.

Clicking on "Quick View" will then give a pop-up overlay where the details can be seen and on exiting the screen reverts to the category page.