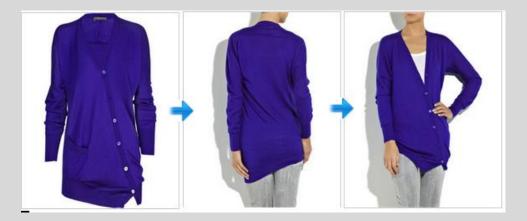

### **Mouse Over**

e

retailer

This function allows the image to switch when a mouse is moved over it. Options control the way in which the image changes.

Select the option from Store/Configuration/Category Page

If you would like it to switch between the first two images loaded for the product then select on hover. When you hover over the image it will switch to the alternate image - when you mouse away from the image it will revert to the original.

If you would like it to switch images when you move through the sectors within the image then the "on sector within image" option above may be set to 2 otr 3 images.