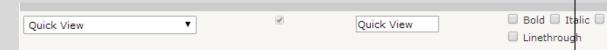

## **Quick View**

8

retailer

This allows a customer to select a product from the category page and instead of it moving to a full product screen it simply pops up an overlay on the category page - meaning that when you click out it reverts to the category page. This speeds up the process when a customer is browsing through a range of products.

In configuration/product description

Select Quickview from the drop down menu.

Now when viewing the category page the words "quick view" will appear.

Clicking on "Quick View" will then give a pop-up overlay where the details can be seen and on exiting the screen reverts to the category page.